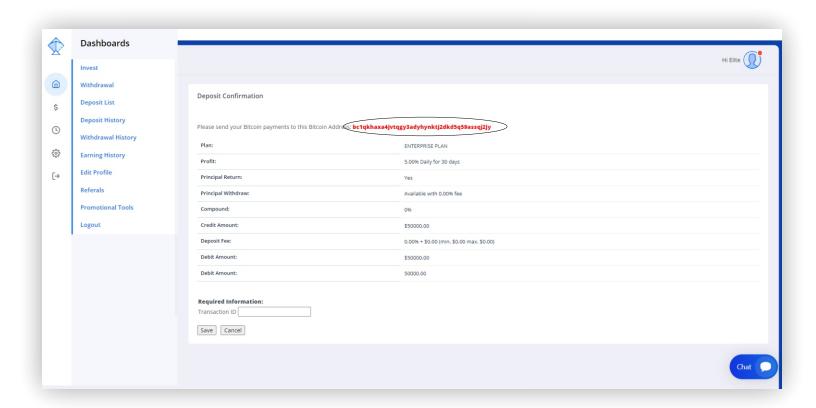

## 2. How to Make Deposit

Click on the INVEST button.

Select Investment package.

Select Payment Method.

Enter deposit Amount.

Click on DEPOSIT button to proceed.

Copy out the deposit address and make deposit of the amount into the account.

Enter your TRANSACTION ID for verification.

Click on the **SAVE** button to confirm.

On confirmation of your deposit, your account dashboard will be credited immediately.