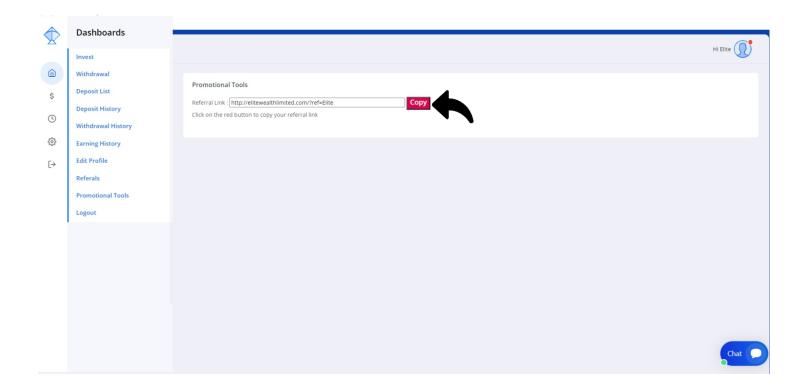

## 4. How to get your referral link.

Click on the **PROMOTIONAL TOOLS** button.

Click on the **COPY** button. Share the copied address, to invite referrals to our website.