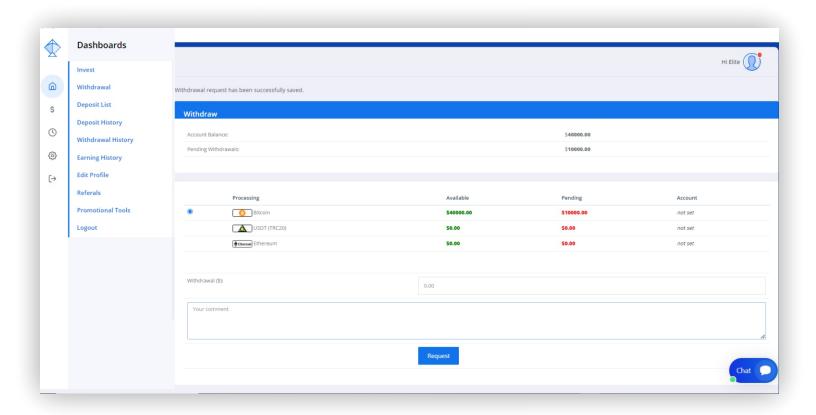

| Login             |

**LOGIN** into your account dashboard.



This is the **DASHBOARD** of your account.

## 2. How to Make Deposit



Click on the INVEST button.



Select Investment package.

Select Payment Method.

Enter deposit Amount.

Click on DEPOSIT button to proceed.



Copy out the deposit address and make deposit of the amount into the account.



Enter your TRANSACTION ID for verification.

Click on the **SAVE** button to confirm.



On confirmation of your deposit, your account dashboard will be credited immediately.

### 3. How to Make Withdrawal.



Click on the WITHDRAWAL button.



Input your withdrawal amount.
Write a short note (if necessary).
Click on the **REQUEST** button below to proceed



Click on the **CONFIRM** button to confirm your payment.



Now your withdrawal will be saved successfully.

## 4. How to get your referral link.



Click on the **PROMOTIONAL TOOLS** button.



Click on the **COPY** button. Share the copied address, to invite referrals to our website.

## **Investment Plan**

## Basic plan

Minimum - \$100

Maximum - \$9,999

2.5% daily for 4 days

Referral bonus 10%

# Professional plan

Minimum - \$10,000

Maximum - \$49,999

3.5% daily for 6 days

Referral bonus 10%

## **Enterprise plan**

Minimum - \$50,000

Maximum - \$500,000

5% daily for 30 days

Referral bonus 10%

### **Our Professional Team**

It requires a great deal of dedication, time and effort to achieve respected professional designations. We realize that the financial marketplace is constantly becoming more complex, which is why specialized ex