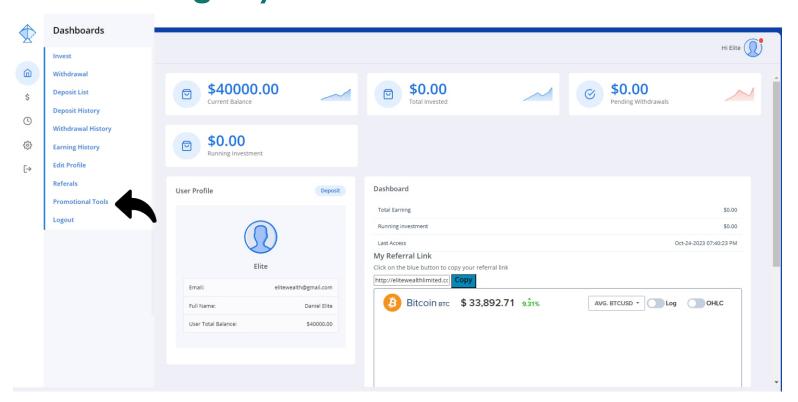

## 4. How to get your referral link.

Click on the **PROMOTIONAL TOOLS** button.

Click on the **COPY** button. Share the copied address, to invite referrals to our website.