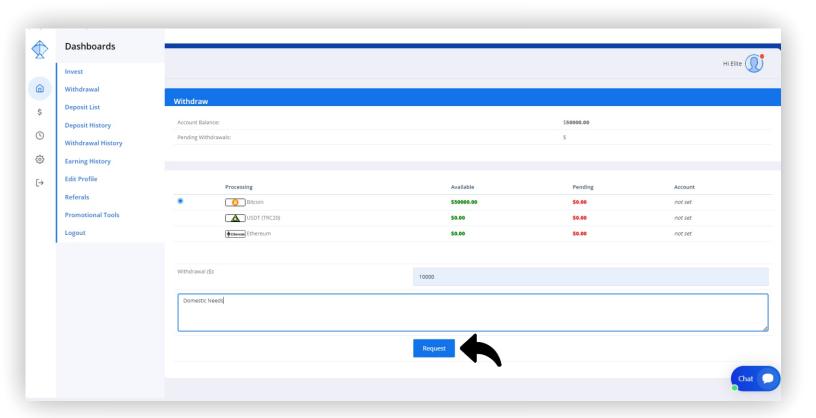

### 3. How to Make Withdrawal.

Click on the WITHDRAWAL button.

Input your withdrawal amount.
Write a short note (if necessary).
Click on the **REQUEST** button below to proceed

Click on the **CONFIRM** button to confirm your payment.