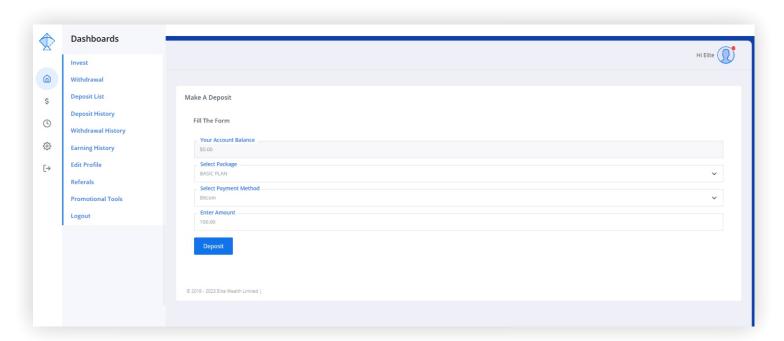

## 2. How to Make Deposit

Click on the INVEST button.

Select Investment package.

Select Payment Method.

Enter deposit Amount.

Click on DEPOSIT button to proceed.

Copy out the deposit address and make deposit of the amount into the account.

Enter your TRANSACTION ID for verification.

Click on the **SAVE** button to confirm.

On confirmation of your deposit, your account dashboard will be credited immediately.