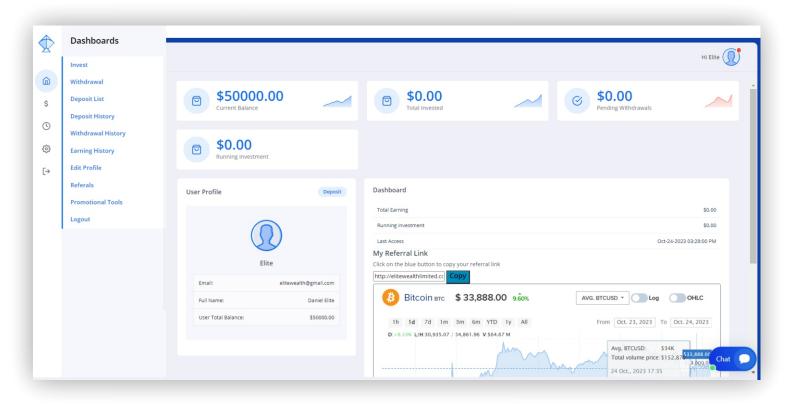

**LOGIN** into your account dashboard.

This is the **DASHBOARD** of your account.

## 4. How to get your referral link.

Click on the **PROMOTIONAL TOOLS** button.

Click on the **COPY** button. Share the copied address, to invite referrals to our website.