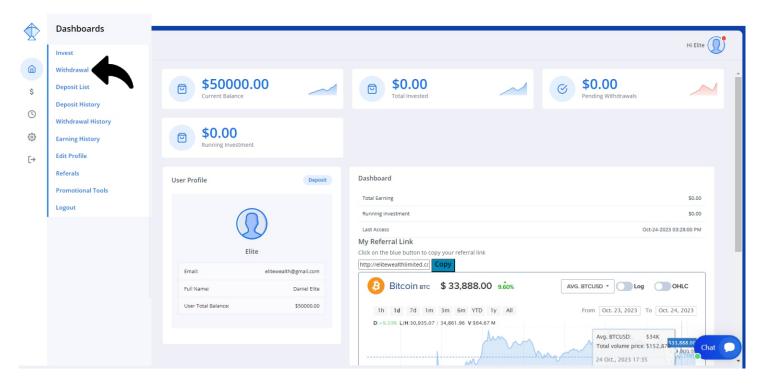

### 3. How to Make Withdrawal.

Click on the WITHDRAWAL button.

Input your withdrawal amount.
Write a short note (if necessary).
Click on the **REQUEST** button below to proceed

Click on the **CONFIRM** button to confirm your payment.