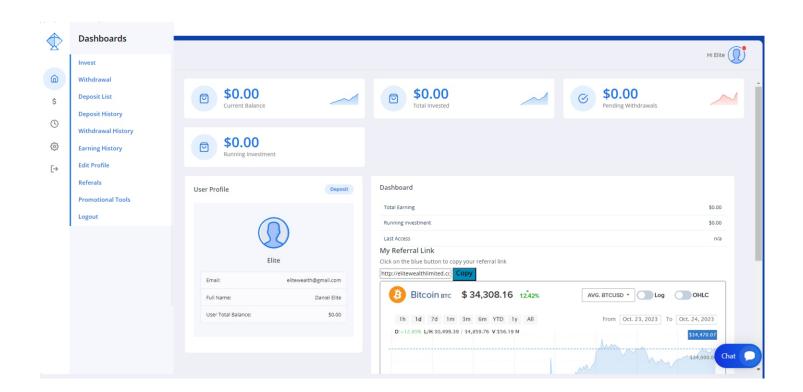

**LOGIN** into your account dashboard.

This is the **DASHBOARD** of your account.