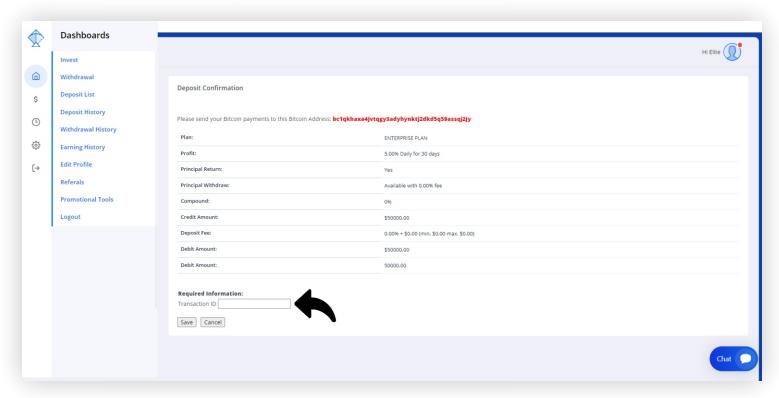

Enter your TRANSACTION ID for verification.

Click on the **SAVE** button to confirm.

On confirmation of your deposit, your account dashboard will be credited immediately.