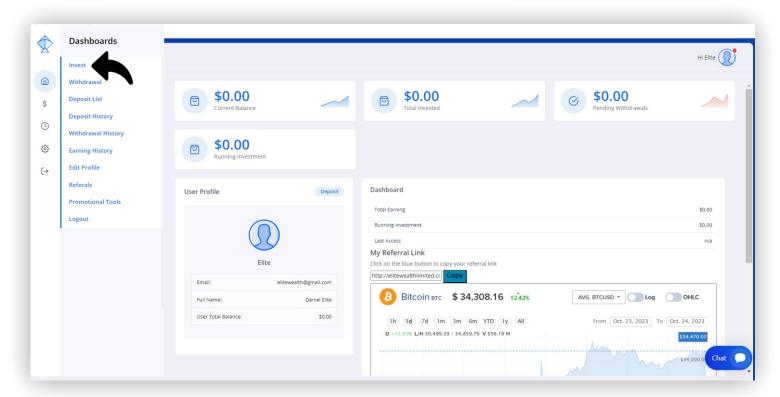

## 2. How to Make Deposit

Click on the INVEST button.

Select Investment package.

Select Payment Method.

Enter deposit Amount.

Click on DEPOSIT button to proceed.

Copy out the deposit address and make deposit of the amount into the account.