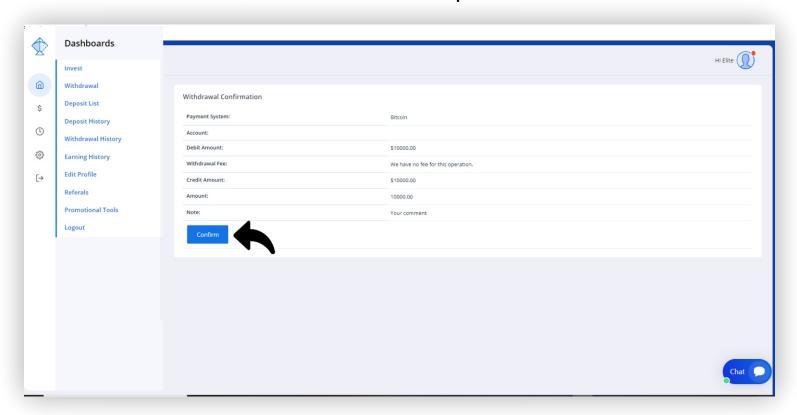

### 3. How to Make Withdrawal.

Click on the WITHDRAWAL button.

Input your withdrawal amount.
Write a short note (if necessary).
Click on the **REQUEST** button below to proceed

Click on the **CONFIRM** button to confirm your payment.