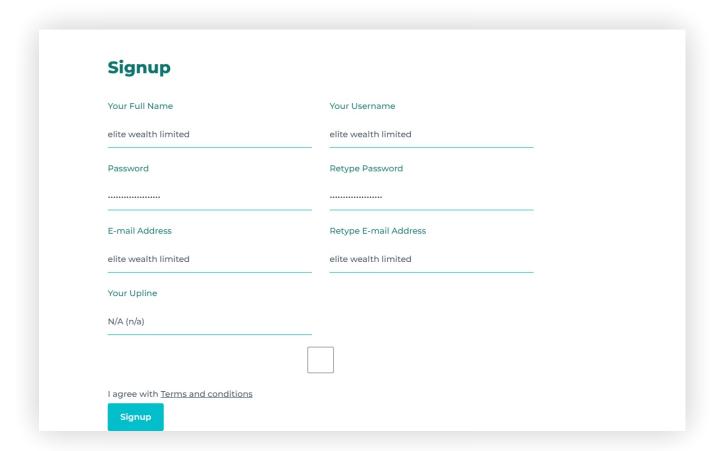

## Input your personal details, click on the **SIGNUP** button to proceed

Your registration is completed.

| elite wealth limited | Login             |
|----------------------|-------------------|
| elite wealth limited |                   |
| Forgot Password?     | Username Password |
|                      |                   |
| Login                | Login             |